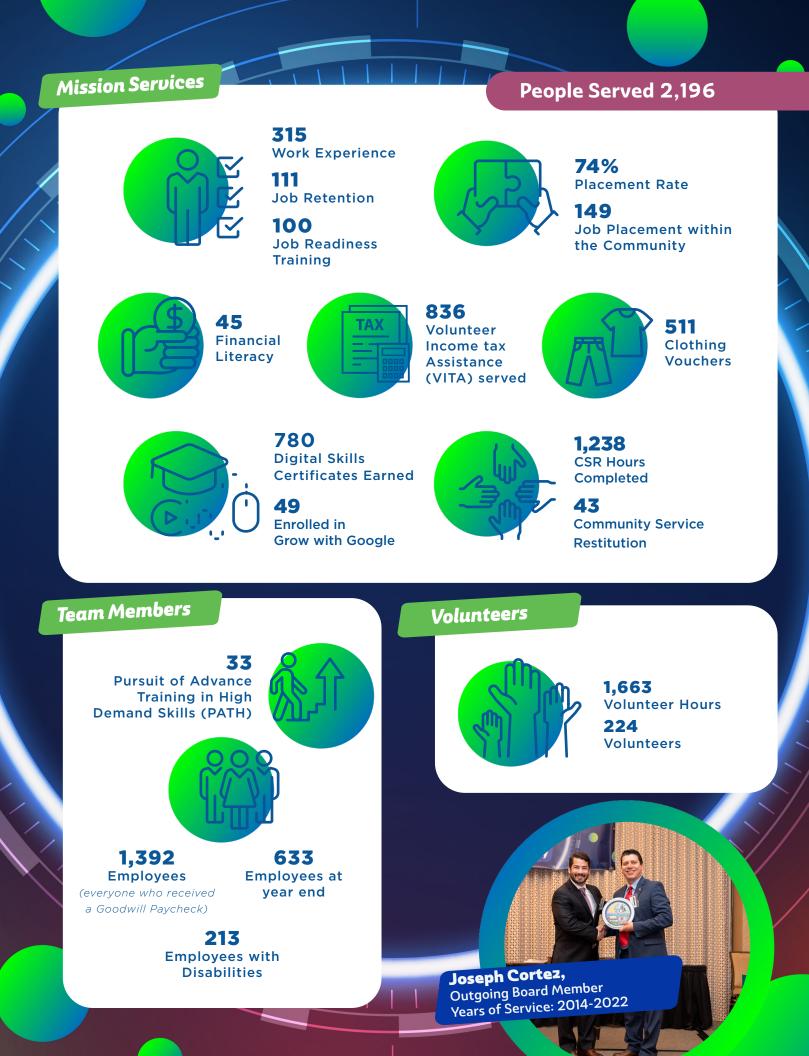

The success of record-breaking store sales has empowered us to further expand our mission-driven programs. Inspired by the achievements of the Rockport Job Connections Center, we have embarked on a journey to establish Job Connections Centers in all Goodwill South Texas stores over the next five years. Moreover, we have amplified our efforts by increasing the number of Career Navigators and broadening our digital skills training to encompass professional certificates in IT Support, Data Analytics, and Project Management. These efforts aim to bridge the gap for unemployed or underemployed South Texans, connecting them to meaningful job opportunities.

Beyond DGR, our steadfast commitment to our social enterprise shines through in our Business Services endeavors. By providing essential services to governments and businesses, we not only generate revenue but also create valuable employment opportunities for individuals with significant disabilities.

Our unwavering dedication revolves around advancing the mission of fostering employment opportunities and empowering individuals. We extend our heartfelt gratitude to our community partners, team members, and volunteers for their steadfast support. Together, we will continue to uplift lives, strengthen communities, and open doors of opportunity for South Texans.