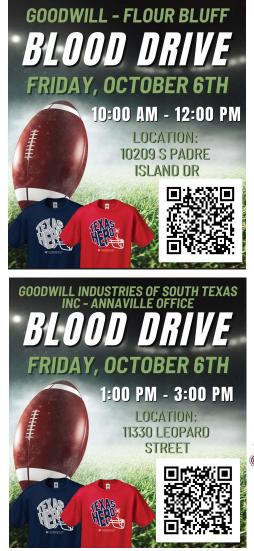

#### **BLOOD DRIVES** | FRIDAY, OCTOBER 6

Goodwill Industries of South Texas is partnering with the Corpus Christi Blood Center for a community Blood Drive. Donors will receive an EXCLUSIVE blue or red football T-Shirt **and** a food coupon when they donate the gift of life at a Goodwill Blood Drive!

#### HOW DO I SIGN UP?

There are several ways you can register to donate blood on October 6!

- 1. Walk-ups are welcome! Just come on by!
- 2. Use the camera feature on your phone and scan the QR codes. A link to the Blood Center will appear. Pick a time and register.
- 3. Visit the Blood Center's website: